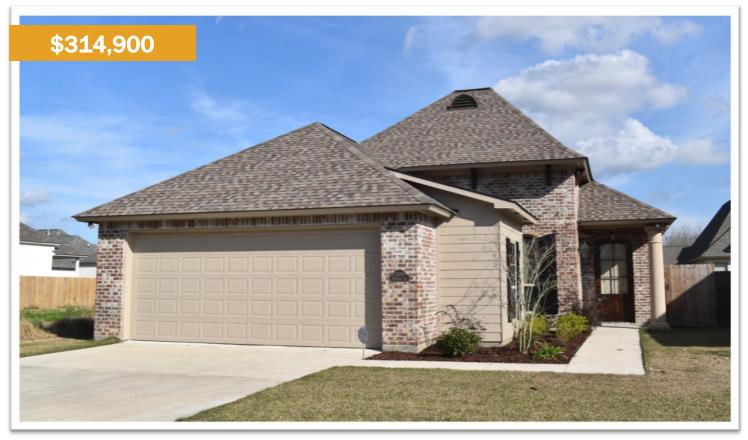

## **DUTCHTOWN MEADOWS** 12098 ROTTERDAM AVENUE

- 1854 Square Feet: Living Area
- 3 Bedroom | 2 Bathroom
- Open Floor Plan
- Community Pool
- Rear Porch
- Separate Storage
- Interior Brick & Cypress Beams
- Cathedral Ceiling in Living
- Stainless Steel Appliances
- 36" Gas Cooktop
- Two x 50-gal Hot Water Heaters
- Walk-In Pantry
- Crown Molding Throughout

- Double-Trayed Master Ceiling
- Ceiling Fans in Bedroom
- His and Her Reading Lights in Master
- Whirlpool Tub And Custom Shower
- Double Vanity With Picture Frame Mirrors
- Walk-In Closets
- Granite Countertops
- Fireplace
- Enlarged Laundry
- Custom Cabinets
- Large Kitchen Island
- Security System
- Two Car Garage with Automated Door